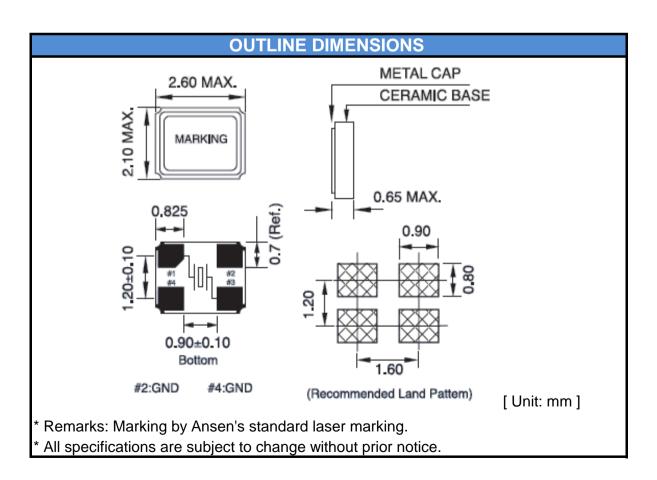

## SPECIFICATION DATA SHEET DATE: 22, Jul., 2015

| ELECTRICAL SPECIFICATIONS       |                               |
|---------------------------------|-------------------------------|
| TYPE                            | 2.5x2.0 SMD Crystal           |
| Part Number                     | ASX2F-26M-FE120E2             |
| Nominal frequency               | 26.000000 MHz                 |
| Mode                            | Fundamental                   |
| Frequency tolerance (at 25±3°C) | ± 30 ppm                      |
| Frequency Stability (vs. 25°C)  | ± 30 ppm                      |
| Operating Temperature           | -10°C~+ 70°C                  |
| Storage Temperature             | -55°C~+ 125°C                 |
| Aging Rate                      | ± 3 ppm/ Year                 |
| Test Circuit                    | S & A 350A with $\pi$ fixture |
| Load capacitance                | 12 pF                         |
| Drive level                     | 100 μW                        |
| Equivalent Series Resistance    | 100 Ω Max                     |
| Shunt Capacitance (C0)          | 5 pF                          |