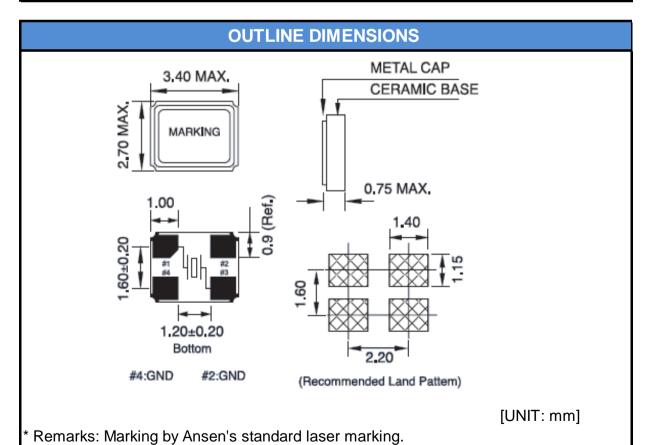

## SPECIFICATION DATA SHEET

DATE: 8, Oct., 2015

| ELECTRICAL SPECIFICATIONS      |                               |
|--------------------------------|-------------------------------|
| TYPE                           | 3.2x2.5mm SMD Crystal - 4 Pad |
| Part Number                    | ASX3F-25M-FA080B5             |
| Nominal frequency              | 25.000000 MHz                 |
| Mode                           | Fundamental                   |
| Frequency tolerance (at 25±3℃) | ± 10 ppm                      |
| Frequency Stability (vs. 25°ℂ) | ± 15 ppm                      |
| Operating Temperature          | -40°C~+ 85°C                  |
| Storage Temperature            | -55°C~+ 125°C                 |
| Aging Rate                     | ± 3 ppm/ Year                 |
| Test Circuit                   | S & A 350A with π fixture     |
| Load capacitance               | 8 pF                          |
| Drive level                    | 100 μW                        |
| Equivalent Series Resistance   | 50 Ω Max                      |
| Shunt Capacitance (C0)         | 5 pF                          |