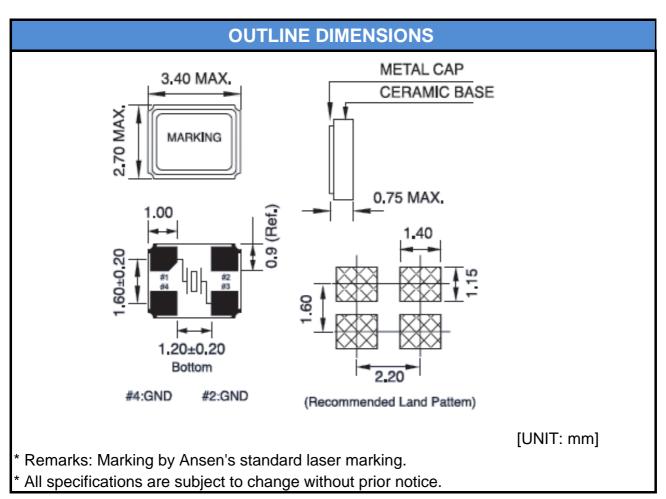

## SPECIFICATION DATA SHEET

DATE: 8, Oct., 2015

| ELECTRICAL SPECIFICATIONS       |                               |
|---------------------------------|-------------------------------|
| ТҮРЕ                            | 3.2x2.5mm SMD Crystal - 4 Pad |
| Part Number                     | ASX3F-25M-FA100A3             |
| Nominal frequency               | 25.000000 MHz                 |
| Mode                            | Fundamental                   |
| Frequency tolerance (at 25±3°C) | ± 10 ppm                      |
| Frequency Stability (vs. 25°C)  | ± 10 ppm                      |
| Operating Temperature           | -20°C~+ 70°C                  |
| Storage Temperature             | -55℃~+ 125℃                   |
| Aging Rate                      | ± 3 ppm/ Year                 |
| Test Circuit                    | S & A 350A with $\pi$ fixture |
| Load capacitance                | 10 pF                         |
| Drive level                     | 100 µW                        |
| Equivalent Series Resistance    | 60 Ω Max                      |
| Shunt Capacitance (C0)          | 5 pF                          |