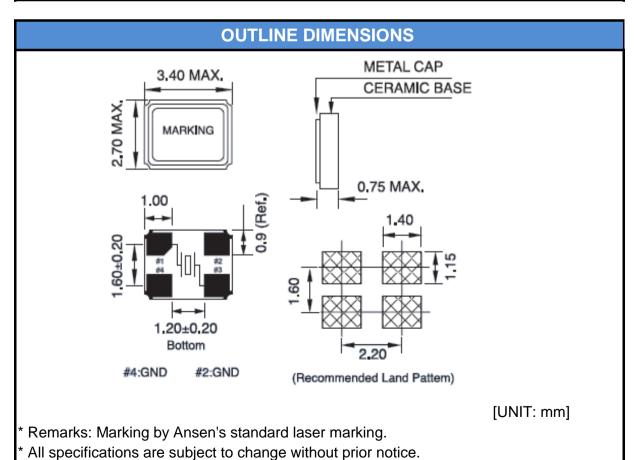

## SPECIFICATION DATA SHEET

DATE: 22, Jul., 2015

| ELECTRICAL SPECIFICATIONS       |                               |
|---------------------------------|-------------------------------|
| TYPE                            | 3.2x2.5mm SMD Crystal - 4 Pad |
| Part Number                     | ASX3F-27M-FE080E2             |
| Nominal frequency               | 27.000000 MHz                 |
| Mode                            | Fundamental                   |
| Frequency tolerance (at 25±3°C) | ± 30 ppm                      |
| Frequency Stability (vs. 25°C)  | ± 30 ppm                      |
| Operating Temperature           | -10°C~+ 70°C                  |
| Storage Temperature             | -55°C~+ 125°C                 |
| Aging Rate                      | ± 3 ppm/ Year                 |
| Test Circuit                    | S & A 350A with $\pi$ fixture |
| Load capacitance                | 8 pF                          |
| Drive level                     | 100 μW                        |
| Equivalent Series Resistance    | 100 Ω Max                     |
| Shunt Capacitance (C0)          | 5 pF                          |