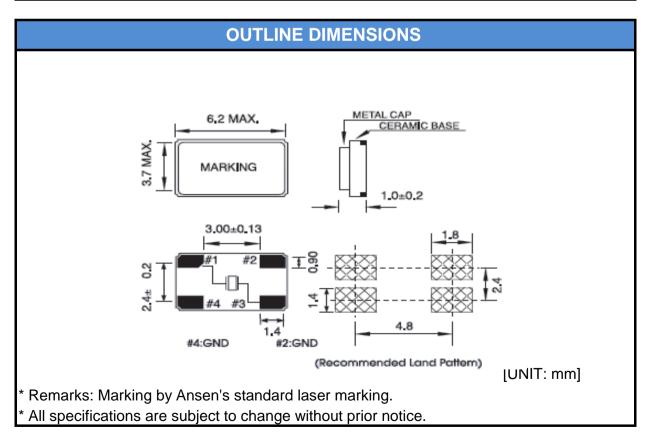

## SPECIFICATION DATA SHEET

DATE: 23, Jan., 2015

| ELECTRICAL SPECIFICATIONS       |                           |
|---------------------------------|---------------------------|
| TYPE                            | 6x3.5 SMD Crystal - 4 Pad |
| Part Number                     | ASX6F-12M-FE160F2         |
| Nominal frequency               | 12.000000 MHz             |
| Mode                            | Fundamental               |
| Frequency tolerance (at 25±3°C) | ± 30 ppm                  |
| Frequency Stability (vs. 25°ℂ)  | ± 50 ppm                  |
| Operating Temperature           | -10°C~+70°C               |
| Storage Temperature             | -55°C~+ 125°C             |
| Aging Rate                      | ± 3 ppm/ Year             |
| Test Circuit                    | S & A 350A with π fixture |
| Load capacitance                | 16 pF                     |
| Drive level                     | 100 μW                    |
| Equivalent Series Resistance    | 60 Ω Max                  |
| Shunt Capacitance (C0)          | 7 pF                      |