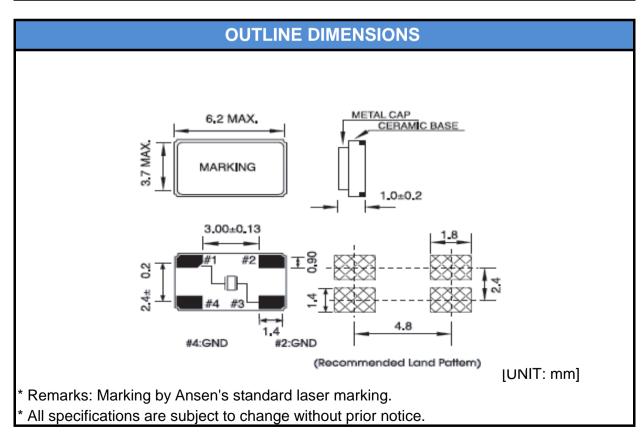

## SPECIFICATION DATA SHEET

DATE: 23, Jan., 2015

| ELECTRICAL SPECIFICATIONS       |                           |
|---------------------------------|---------------------------|
| TYPE                            | 6x3.5 SMD Crystal - 4 Pad |
| Part Number                     | ASX6F-14.7456M-FE160F2    |
| Nominal frequency               | 14.745600 MHz             |
| Mode                            | Fundamental               |
| Frequency tolerance (at 25±3°ℂ) | ± 30 ppm                  |
| Frequency Stability (vs. 25°C)  | ± 50 ppm                  |
| Operating Temperature           | -10°C~+70°C               |
| Storage Temperature             | -55°C~+ 125°C             |
| Aging Rate                      | ± 3 ppm/ Year             |
| Test Circuit                    | S & A 350A with π fixture |
| Load capacitance                | 16 pF                     |
| Drive level                     | 100 μW                    |
| Equivalent Series Resistance    | 60 Ω Max                  |
| Shunt Capacitance (C0)          | 7 pF                      |