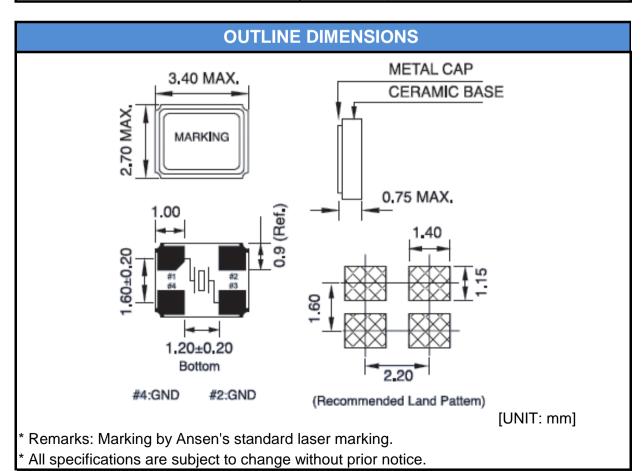

## ANSEN QUARTZ CO., LTD

Ceramic Crystal Units ASX3F Series

## SPECIFICATION DATA SHEET

**DATE: 16, Oct., 2013** 

| ELECTRICAL SPECIFICATIONS      |                               |
|--------------------------------|-------------------------------|
| TYPE                           | 3.2x2.5mm SMD Crystal - 4 Pad |
| Part Number                    | ASX3F-12.288M-FE120E2         |
| Nominal frequency              | 12.288000 MHz                 |
| Mode                           | Fundamental                   |
| Frequency tolerance (at 25±3℃) | ± 30 ppm                      |
| Frequency Stability (vs. 25°C) | ± 30 ppm                      |
| Operating Temperature          | -10°C~+ 70°C                  |
| Storage Temerature             | -55°C~+ 150°C                 |
| Aging Rate                     | ± 3 ppm/ Year                 |
| Test Circuit                   | S & A 350A with $\pi$ fixture |
| Load capacitance               | 12 pF                         |
| Drive level                    | 100 μW                        |
| Equivalent Series Resistance   | 100 Ω Max                     |
| Shunt Capacitance (C0)         | 5 pF                          |