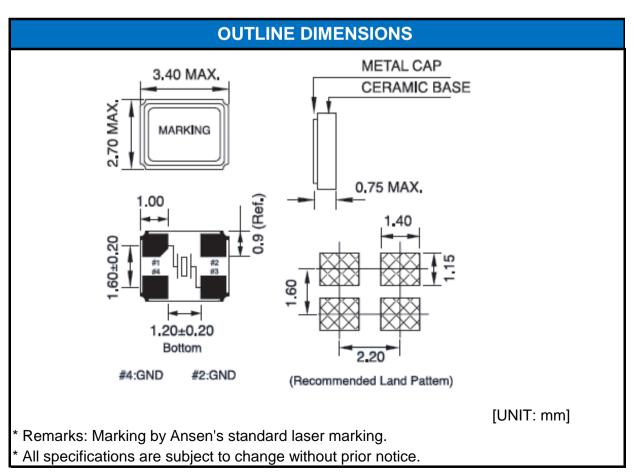

## ANSEN QUARTZ CO., LTD Ceramic Crystal Units ASX3F Series

## SPECIFICATION DATA SHEET

DATE: 3, Sep., 2012

| ELECTRICAL SPECIFICATIONS       |                               |
|---------------------------------|-------------------------------|
| TYPE                            | 3.2x2.5mm SMD Crystal - 4 Pad |
| Part Number                     | ASX3F-18.432M-FE180E2         |
| Nominal frequency               | 18.432000 MHz                 |
| Mode                            | Fundamental                   |
| Frequency tolerance (at 25±3°C) | ± 30 ppm                      |
| Frequency Stability (vs. 25°C)  | ± 30 ppm                      |
| Operating Temperature           | -10°C~+ 70°C                  |
| Storage Temerature              | -55℃~+ 150℃                   |
| Aging Rate                      | ± 3 ppm/ Year                 |
| Test Circuit                    | S & A 350A with $\pi$ fixture |
| Load capacitance                | 18 pF                         |
| Drive level                     | 100 μW                        |
| Equivalent Series Resistance    | 100 Ω Max                     |
| Shunt Capacitance (C0)          | 5 pF                          |