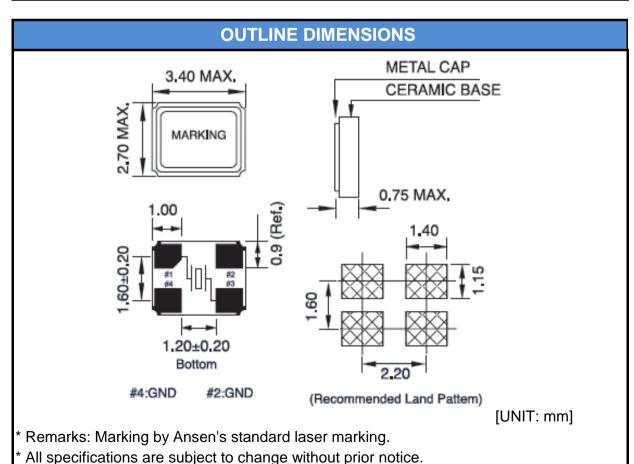

## ANSEN QUARTZ CO., LTD

Ceramic Crystal Units ASX3F Series

## SPECIFICATION DATA SHEET

DATE: 7, Nov., 2013

| ELECTRICAL SPECIFICATIONS       |                               |
|---------------------------------|-------------------------------|
| TYPE                            | 3.2x2.5mm SMD Crystal - 4 Pad |
| Part Number                     | ASX3F-24M-FA080A2             |
| Nominal frequency               | 24.000000 MHz                 |
| Mode                            | Fundamental                   |
| Frequency tolerance (at 25±3°ℂ) | ± 10 ppm                      |
| Frequency Stability (vs. 25°C)  | ± 10 ppm                      |
| Operating Temperature           | -10°C~+ 70°C                  |
| Storage Temerature              | -55°C~+ 150°C                 |
| Aging Rate                      | ± 3 ppm/ Year                 |
| Test Circuit                    | S & A 350A with $\pi$ fixture |
| Load capacitance                | 8 pF                          |
| Drive level                     | 100 μW                        |
| Equivalent Series Resistance    | 40 Ω Max                      |
| Shunt Capacitance (C0)          | 5 pF                          |