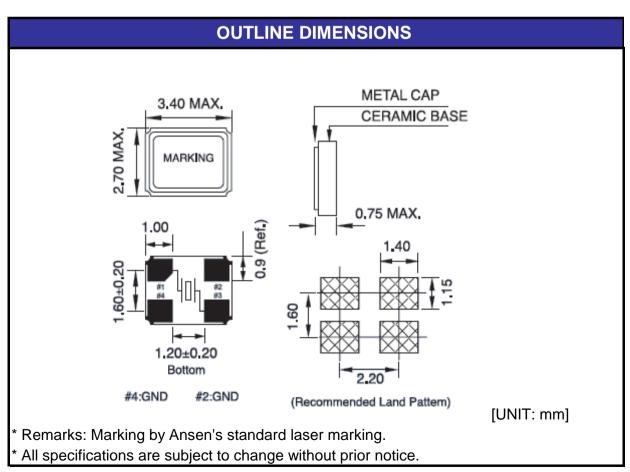

## ANSEN QUARTZ CO., LTD

Ceramic Crystal Units ASX3F Series

## SPECIFICATION DATA SHEET

DATE: 25, Sep., 2012

| ELECTRICAL SPECIFICATIONS       |                               |
|---------------------------------|-------------------------------|
| TYPE                            | 3.2x2.5mm SMD Crystal - 4 Pad |
| Part Number                     | ASX3F-24M-FE120E2             |
| Nominal frequency               | 24.000000 MHz                 |
| Mode                            | Fundamental                   |
| Frequency tolerance (at 25±3°C) | ± 30 ppm                      |
| Frequency Stability (vs. 25°C)  | ± 30 ppm                      |
| Operating Temperature           | -10°C~+ 70°C                  |
| Storage Temerature              | -55°C~+ 150°C                 |
| Aging Rate                      | ± 3 ppm/ Year                 |
| Test Circuit                    | S & A 350A with $\pi$ fixture |
| Load capacitance                | 12 pF                         |
| Drive level                     | 100 μW                        |
| Equivalent Series Resistance    | 100 Ω Max                     |
| Shunt Capacitance (C0)          | 5 pF                          |