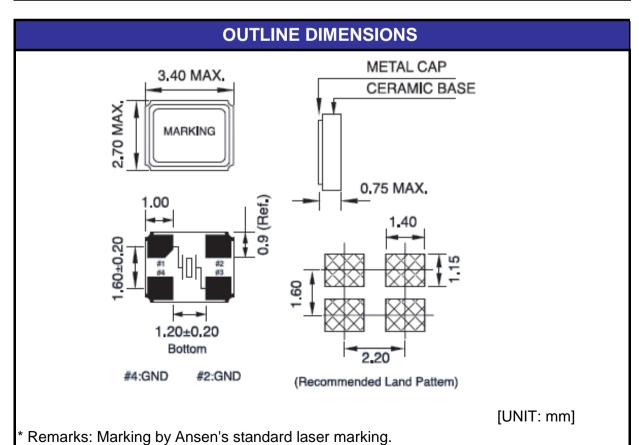

cy               | 27.120000 MHz                 |
| Mode                            | Fundamental                   |
| Frequency tolerance (at 25±3°ℂ) | ± 10 ppm                      |
| Frequency Stability (vs. 25°C)  | ± 10 ppm                      |
| Operating Temperature           | -20°C~+ 70°C                  |
| Storage Temperature             | -55°C~+ 150°C                 |
| Aging Rate                      | ± 3 ppm/ Year                 |
| Test Circuit                    | S & A 350A with $\pi$ fixture |
| Load capacitance                | 12 pF                         |
| Drive level                     | 100 μW                        |
| Equivalent Series Resistance    | 50 Ω Max                      |
| Shunt Capacitance (C0)          | 5 pF                          |



All specifications are subject to change without prior notice.

TEL: +886-2-2657-8503