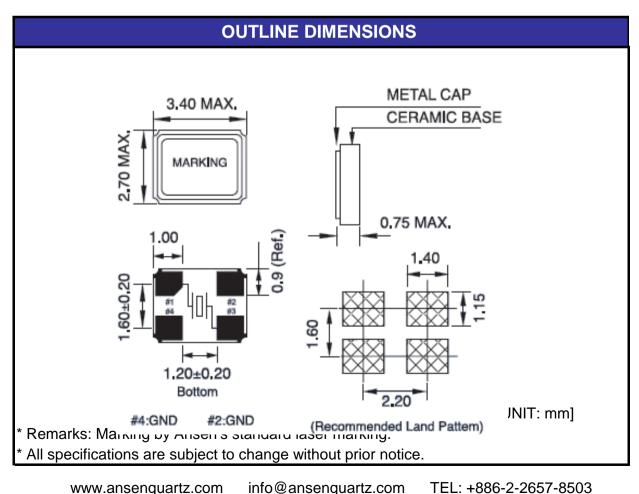

cy               | 30.000000 MHz                 |
| Mode                            | Fundamental                   |
| Frequency tolerance (at 25±3°ℂ) | ± 30 ppm                      |
| Frequency Stability (vs. 25°C)  | ± 30 ppm                      |
| Operating Temperature           | -10°C~+ 70°C                  |
| Storage Temerature              | -55°C~+ 150°C                 |
| Aging Rate                      | ± 3 ppm/ Year                 |
| Test Circuit                    | S & A 350A with $\pi$ fixture |
| Load capacitance                | 18 pF                         |
| Drive level                     | 100 μW                        |
| Equivalent Series Resistance    | 50 Ω Max                      |
| Shunt Capacitance (C0)          | 5 pF                          |