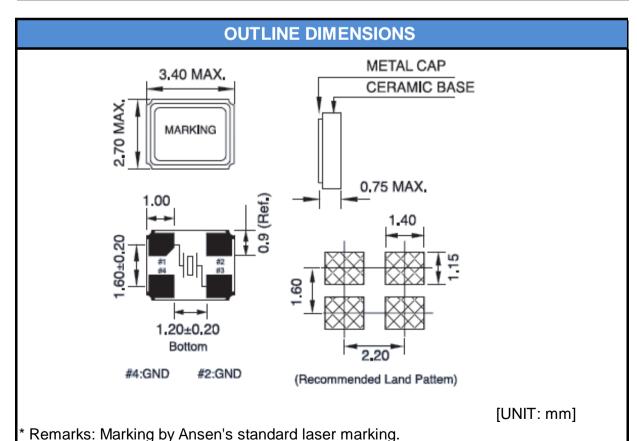

## SPECIFICATION DATA SHEET

DATE: 14, Oct., 2014

| ELECTRICAL SPECIFICATIONS       |                               |
|---------------------------------|-------------------------------|
| TYPE                            | 3.2x2.5mm SMD Crystal - 4 Pad |
| Part Number                     | ASX3F-40M-FA090A0(-20+75C)    |
| Nominal frequency               | 40.000000 MHz                 |
| Mode                            | Fundamental                   |
| Frequency tolerance (at 25±3°C) | ± 10 ppm                      |
| Frequency Stability (vs. 25°C)  | ± 10 ppm                      |
| Operating Temperature           | -20°C~+ 75°C                  |
| Storage Temperature             | -55°C~+ 125°C                 |
| Aging Rate                      | ± 3 ppm/ Year                 |
| Test Circuit                    | S & A 350A with π fixture     |
| Load capacitance                | 9 pF                          |
| Drive level                     | 100 μW                        |
| Equivalent Series Resistance    | 40 Ω Max                      |
| Shunt Capacitance (C0)          | 5 pF                          |