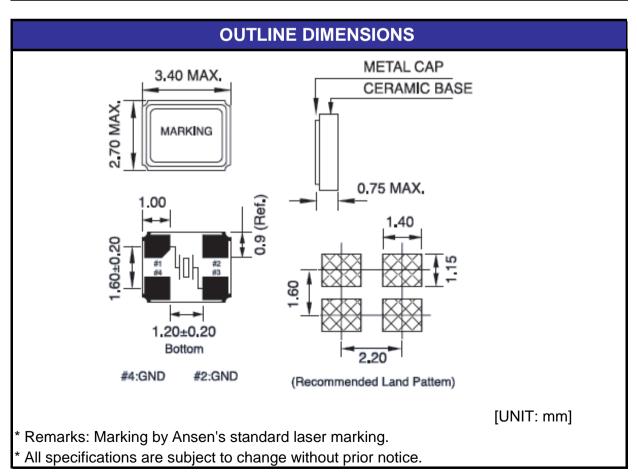

## ANSEN QUARTZ CO., LTD Ceramic Crystal Units ASX3F Series

## SPECIFICATION DATA SHEET

DATE: 5, Aug., 2014

| ELECTRICAL SPECIFICATIONS       |                               |
|---------------------------------|-------------------------------|
| TYPE                            | 3.2x2.5mm SMD Crystal - 4 Pad |
| Part Number                     | ASX3F-40M-FA180A3             |
| Nominal frequency               | 40.000000 MHz                 |
| Mode                            | Fundamental                   |
| Frequency tolerance (at 25±3°C) | ± 10 ppm                      |
| Frequency Stability (vs. 25°C)  | ± 10 ppm                      |
| Operating Temperature           | -20°C~+ 70°C                  |
| Storage Temperature             | -55°C~+ 150°C                 |
| Aging Rate                      | ± 3 ppm/ Year                 |
| Test Circuit                    | S & A 350A with $\pi$ fixture |
| Load capacitance                | 18 pF                         |
| Drive level                     | 100 µW                        |
| Equivalent Series Resistance    | 50 Ω Max                      |
| Shunt Capacitance (C0)          | 5 pF                          |