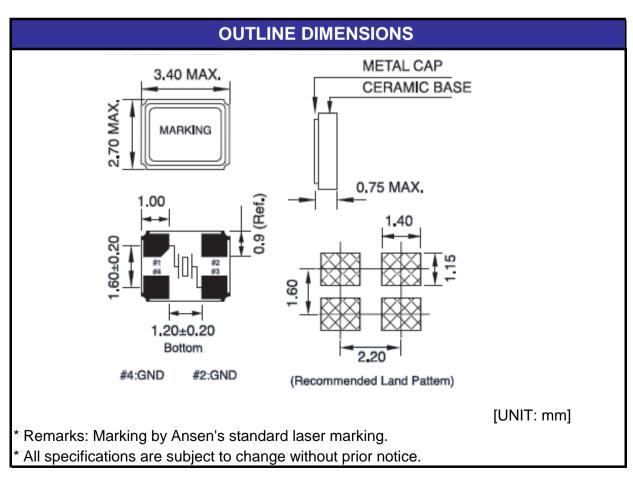

cy               | 32.000000 MHz                 |
| Mode                            | Fundamental                   |
| Frequency tolerance (at 25±3°C) | ± 30 ppm                      |
| Frequency Stability (vs. 25°C)  | ± 30 ppm                      |
| Operating Temperature           | -20℃~+ 70℃                    |
| Storage Temperature             | -55℃~+ 125℃                   |
| Aging Rate                      | ± 3 ppm/ Year                 |
| Test Circuit                    | S & A 350A with $\pi$ fixture |
| Load capacitance                | 12 pF                         |
| Drive level                     | 100 μW                        |
| Equivalent Series Resistance    | 50 Ω Max                      |
| Shunt Capacitance (C0)          | 5 pF                          |