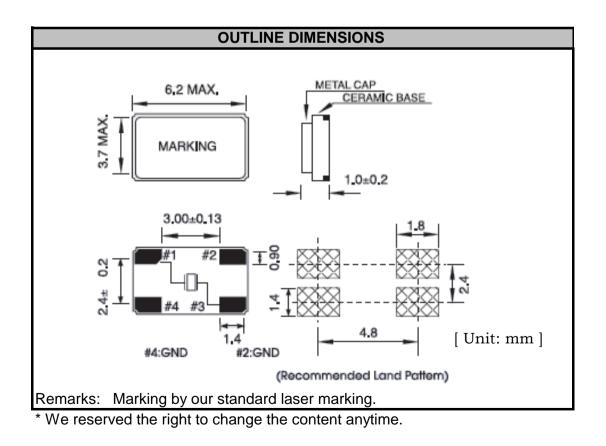

## **ANSEN QUARTZ CO., LTD** Ceramic Crystal Units ASX6F Series

## SPECIFICATION DATA SHEET

DAT 21-Dec-10

| TYPE                            | 6x3.5 SMD Crystal - 4 Pad     |
|---------------------------------|-------------------------------|
| Part Number                     | ASX6F-10M-FE180E3             |
| Nominal frequency               | 10.000000 MHz                 |
| Mode                            | Fundamental                   |
| Frequency tolerance (at 25±3°C) | ± 30 ppm                      |
| Frequency Stability (vs. 25°C)  | ± 30 ppm                      |
| Operating Temperature           | -20°C ~+ 70°C                 |
| Storage Temerature              | -55℃~+ 125℃                   |
| Aging Rate                      | ± 3 ppm/ Year                 |
| Test Circuit                    | S & A 350A with $\pi$ fixture |
| Load capacitance                | 18 pF                         |
| Drive level                     | 100 μW                        |
| Equivalent Series Resistance    | 50 Ω Max                      |
| Shunt Capacitance (C0)          | 7 pF                          |