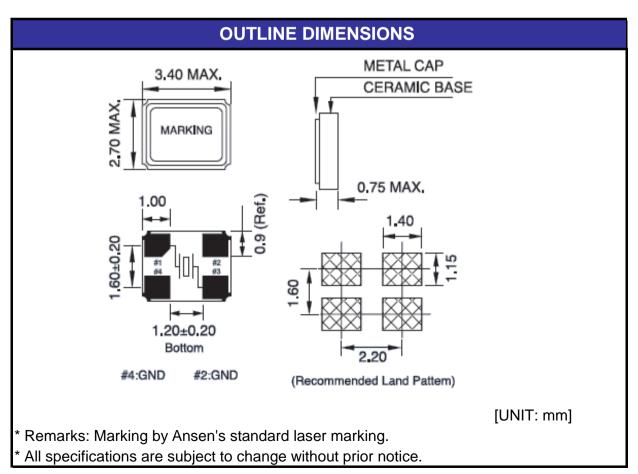

## **ANSEN QUARTZ CO., LTD** Ceramic Crystal Units ASX3F Series

SPECIFICATION DATA SHEET

DATE: 28, Mar., 2016

| ELECTRICAL SPECIFICATIONS       |                               |
|---------------------------------|-------------------------------|
| TYPE                            | 3.2x2.5mm SMD Crystal - 4 Pad |
| Part Number                     | ASX3F-8M-FE120F3              |
| Nominal frequency               | 8.000000 MHz                  |
| Mode                            | Fundamental                   |
| Frequency tolerance (at 25±3°C) | ± 30 ppm                      |
| Frequency Stability (vs. 25°C)  | ± 50 ppm                      |
| Operating Temperature           | -20°C~+ 70°C                  |
| Storage Temperature             | -55℃~+ 125℃                   |
| Aging Rate                      | ± 3 ppm/ Year                 |
| Test Circuit                    | S & A 350A with $\pi$ fixture |
| Load capacitance                | 12 pF                         |
| Drive level                     | 100 µW                        |
| Equivalent Series Resistance    | 600 Ω Max                     |
| Shunt Capacitance (C0)          | 5 pF                          |